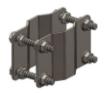

## Replacement Bracket Mounting Kit (1733-PK-022)

These plates, bolts and nuts are replacements for the plates supplied with MetConnect. They are used to secure and protect the MetConnect bracket when mounted to a pole.