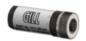

## • Replacement Temperature and Humidity Sensor (1733-PK-041)

The replacement temperature and humidity sensor consists of a measurement sensor with integrated cable and M12 connector. The sensor is a direct replacement for the sensor supplied with MetConnect.