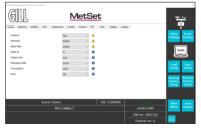

#### MetSet software

MetSet is a Windows compatible software package that can be used to change the set-up of a MetConnect unit. MetSet is free to use and can be downloaded from gillinstruments.com.