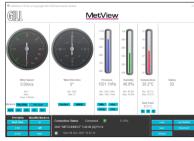

### • MetView software

MetView is a Windows compatible software package that can be used to view and log the measurement data provided by MetConnect. MetView is free to use and can be downloaded from gillinstruments.com.