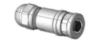

### • M12 Field Wireable Connector (1733-PK-002)

The M12 connector has 8 pins, is field wireable (screw terminal). It is compatible with the connectors used on MetConnect for power and communications and for additional sensors.