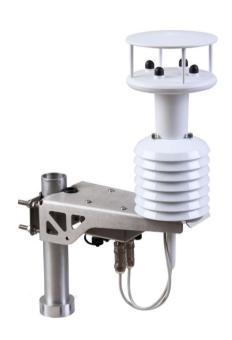

## **Professional Weather Station**

Easy to use, configurable multi-parameter weather stations

MetConnect weather stations are supported by a range of accessories. These accessories can be used to connect, install and maintain MetConnect. The accessories have been designed, or selected, to ensure the long term performance of MetConnect products.

## **Professional Weather Station**

Easy to use, configurable multi-parameter weather stations