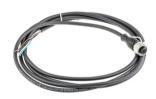

The 4 pair cable can be used to connect MetConnect to power and communications, and to additional sensors.

The cable can be supplied in standard lengths with a single 8 pin M12 connector fitted so it can be cut to the correct length and an appropriate connector fitted. The following options are available

- 2m cable wired with one M12 connector (1733-PK-011)
- 10m cable wired with one M12 connector (1733-PK-013)
- 20m cable wired with one M12 connector (1733-PK-014)

In addition 4 pair cable is available by the metre (1733-PK-010) for use with appropriate connectors.