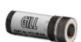

## • Replacement Pressure Sensor (1733-PK-040)

The replacement pressure sensor fits onto the MetConnect hub box using an M12 mounting. The sensor is a direct replacement for the sensor supplied with MetConnect.